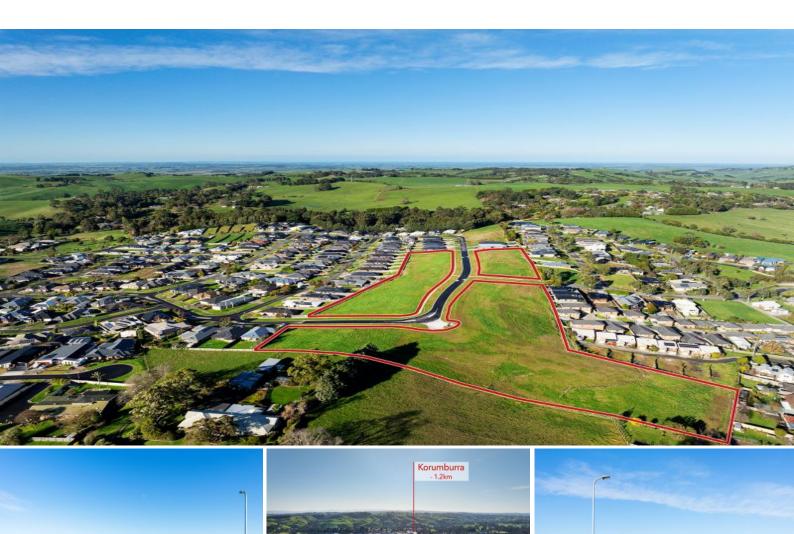

## DAISYBANK KORUMBURRA - THE PLACE TO BUILD YOUR DREAM HOME!

Stage 8 is the FINAL release of lots in Korumburra's most prestigious estate - Daisybank. Titles are now available.

Each lot has sealed road curb and channelling, underground electricity, sewerage, telephone, water & natural gas.

The estate already boasts some very impressive houses in the previous 7 stages and this final stage has some of the best views of the surrounding area.

There is a playground for families with young children and it's only a short stroll back into the main street of town.