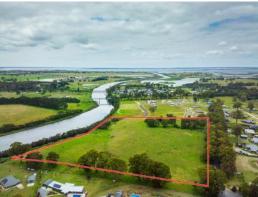

## MAJESTIC VIEW OF THE MIGHTY NICHOLSON RIVER!

Following on from the highly successful first stage of the Nicholson River Estate, we are pleased to announce the release of Stage 2 which will be the final stage in this new subdivision.

This stage also has absolute river frontage to the magnificent Nicholson River with a great selection of lots ranging from 819m2 to 2,339m2.

All lots having great views of the river with a handful having direct river frontage.

All lots have underground electricity, water, telephone and sewerage. This is the only estate in the precinct which has sewerage, with all others requiring septic tanks.

The township of Nicholson is on the Princes Highway and situated on the banks of the majestic Nicholson River. The township of Nicholson has a General Store for supplies with more