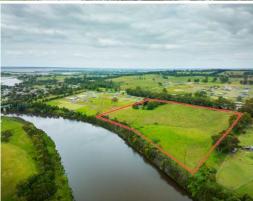

## MAJESTIC VIEW OF THE MIGHTY NICHOLSON RIVER!

Following on from the highly successful first stage of the Nicholson River Estate, we are pleased to announce the release of Stage 2 which will be the final stage in this new subdivision.

This stage also has absolute river frontage to the magnificent Nicholson River with a great selection of lots ranging from 819m2 to 2,339m2.

All lots having great views of the river with a handful having direct river frontage.

All lots have underground electricity, water, telephone and sewerage. This is the only estate in the precinct which has sewerage, with all others requiring septic tanks.

The township of Nicholson is on the Princes Highway and situated on the banks of the majestic Nicholson River. The township of Nicholson has a General Store for supplies with more