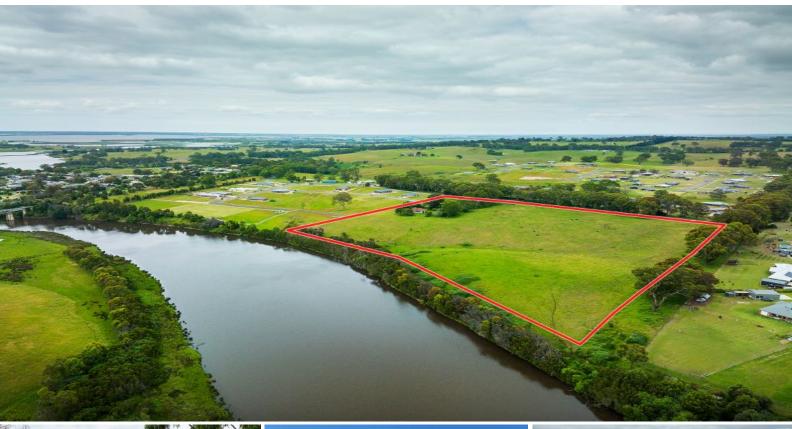

## MAJESTIC VIEW OF THE MIGHTY NICHOLSON RIVER!

Following on from the highly successful first stage of the Nicholson River Estate, we are pleased to announce the release of Stage 2 which will be the final stage in this new subdivision.

This stage also has absolute river frontage to the magnificent Nicholson River with a great selection of lots ranging from 819m2 to 2,339m2.

All lots having great views of the river with a handful having direct river frontage.

All lots have underground electricity, water, telephone and sewerage. This is the only estate in the precinct which has sewerage, with all others requiring septic tanks.

The township of Nicholson is on the Princes Highway and situated on the banks of the majestic Nicholson River. The township of Nicholson has a General Store for supplies with more