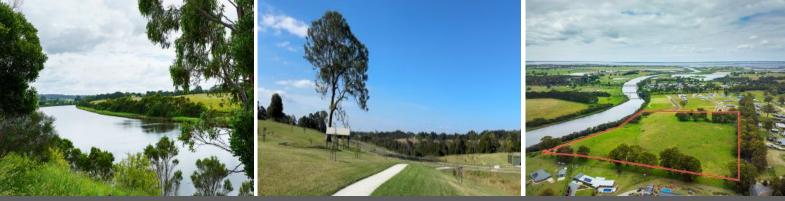

## MAJESTIC VIEW OF THE MIGHTY NICHOLSON RIVER!

Following on from the highly successful first stage of the Nicholson River Estate, we are pleased to announce the release of Stage 2 which will be the final stage in this new subdivision.

This stage also has absolute river frontage to the magnificent Nicholson River with a great selection of lots ranging from 819m2 to 2,339m2.

All lots having great views of the river with a handful having direct river frontage.

All lots have underground electricity, water, telephone and sewerage. This is the only estate in the precinct which has sewerage, with all others requiring septic tanks.

The township of Nicholson is on the Princes Highway and situated on the banks of the majestic Nicholson River. The township of Nicholson has a General Store for supplies with more