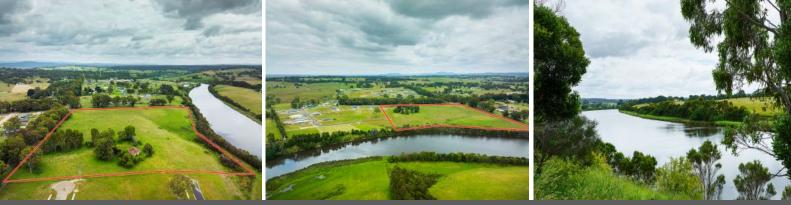

## MAJESTIC VIEW OF THE MIGHTY NICHOLSON RIVER!

Following on from the highly successful first stage of the Nicholson River Estate, we are pleased to announce the release of Stage 2 which will be the final stage in this new subdivision.

This stage also has absolute river frontage to the magnificent Nicholson River with a great selection of lots ranging from 819m2 to 2,339m2.

All lots having great views of the river with a handful having direct river frontage.

All lots have underground electricity, water, telephone and sewerage. This is the only estate in the precinct which has sewerage, with all others requiring septic tanks.

The township of Nicholson is on the Princes Highway and situated on the banks of the majestic Nicholson River. The township of Nicholson has a General Store for supplies with more