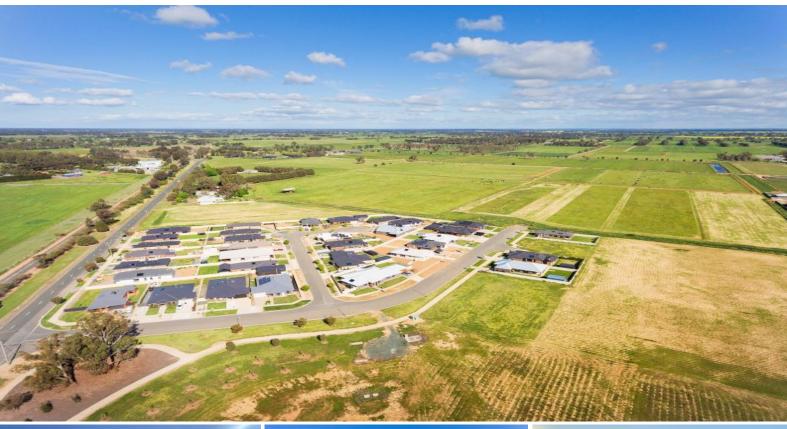

Lot 4/8 Orbit Place, Kyabram, VIC, 3620

## SHEPPARTON AREA!

This Lot has been designed with investment potential to be further developed into a townhouse/unit site, subject to Council approval.

Kyabram is located in the centre of a rich irrigation district in the Goulburn River Valley. The district is dependent on the primary industries of dairying and fruit orchards. The town provides engineering, financial advisors, solicitors and accounting services to the district.

## 3288m2 EOI

**Type:** Land **Land:** 3288 m2

**Sales Department - 03 9840 8777**