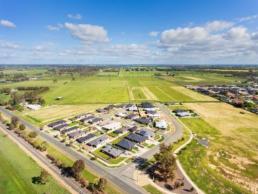

Lot 4/8 Orbit Place, Kyabram, VIC, 3620

## SHEPPARTON AREA!

This Lot has been designed with investment potential to be further developed into a townhouse/unit site, subject to Council approval.

Kyabram is located in the centre of a rich irrigation district in the Goulburn River Valley. The district is dependent on the primary industries of dairying and fruit orchards. The town provides engineering, financial advisors, solicitors and accounting services to the district.

## 3288m2 EOI

**Type:** Land **Land:** 3288 m2

**Sales Department - 03 9840 8777**