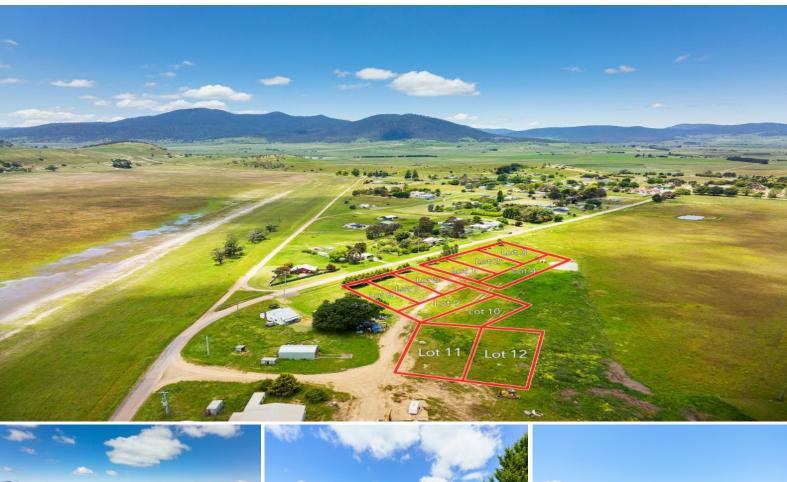

Lot 1/ Foster Street, Benambra, VIC, 3900

## Multiple Allotments In Benambra!

Here is an opportunity to secure your own building block in the township of Benambra located in Victoria's East Gippsland Alpine Region. Each allotment is Township Zoned with a nice outlook across the district scenery.

Build STCA.

Walking distance to the towns general store and hotel, or a drive in any direction will have you on the doorstep of all the wilderness adventures that take your fancy, be it four-wheel driving, hunting, fishing, skiing, mountain bike or motorbike riding, horse trekking and more, the choice is yours.

## 809m2 \$94,725

Type: Rural Land: 809 m2

**Sales Department - 03 9840 8777**